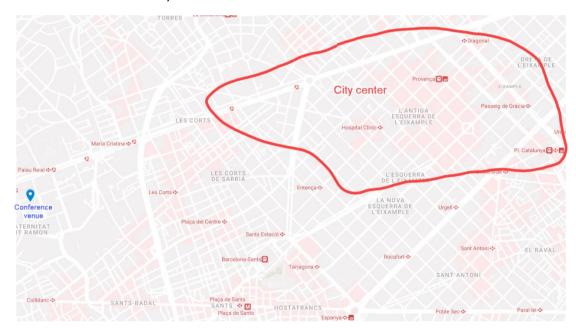

### Staying in the city center

As the conference venue is in one side of the city, another option, if you prefer to stay more "where the action happens", is having a hotel in the city center.

If you want to be in the city center, a good option is the Eixample district. More info about this district here:

https://meet.barcelona.cat/en/discover-barcelona/districts/eixample

There are many restaurants, shops and tourist attractions in this area, and you can easily reach the meeting venue by public transport (the time needed depends of course on your exact location, but it should be around 30 minutes).